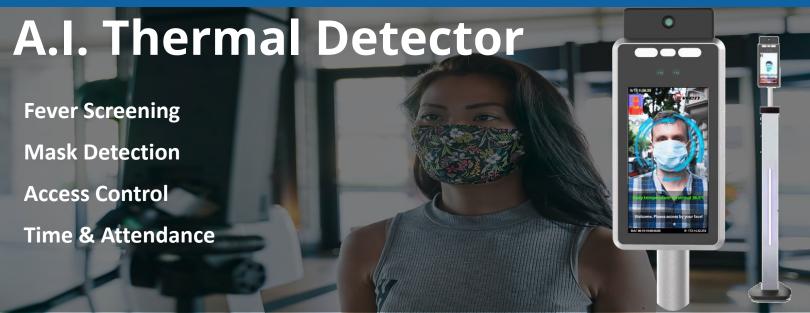

## **Preventing community spread of COVID19**

As COVID-19 continues to be a serious issue globally, the demand of thermal detectors has been an urgent need for local businesses to better prevent outbreaks in the workplace.

For prevention of COVID-19, LVM Tech's New AI Thermal Detector, with Time attendance system, uses the latest AI chipset, a large thermal sensor array, and industry best algorithms, providing cutting-edge face recognition and body temperature detection. With the ability to detect wearing a mask, LVM's thermal scanner can identify human foreheads automatically from 0.3meters ~1.2meters providing ±0.3°C high accuracy body temperature within 0.05 seconds.

## **Multi Function & Unique Technologies**

- Face ID Access Control
- Time Attendance System
- Human Body Temperature Detection
- Powerful A.I. Chipset
- Auto Forehead Identity
- A+ Algorithm
- Human Detection