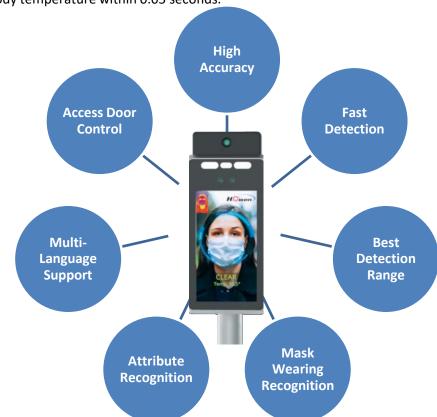

For prevention of COVID-19, LVM Tech's New AI Thermal Detector, with Time attendance system, uses the latest AI chipset, a large thermal sensor array, and industry best algorithms, providing cutting-edge face recognition and body temperature detection. With the ability to detect wearing a mask, LVM's thermal scanner can identify human foreheads automatically from 0.3meters ~1.2meters providing ±0.3°C high accuracy body temperature within 0.05 seconds.

## **Multi Function & Unique Technologies**

- Face ID Access Control
- Time Attendance System
- Human Body Temperature Detection
- Powerful A.I. Chipset
- Auto Forehead Identity
- A+ Algorithm
- Human Detection